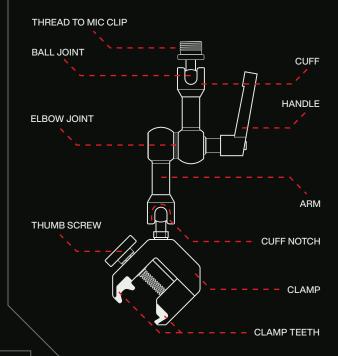

## **ANATOMY**

Firmly tighten the thumb screw. Often times an extra turn or two is necessary as the Rim Mount teeth compress against the rim of the drum.

After tightening, pull up on the handle and rotate to avoid obstacles.

Cuffs can rotate independently of arms and provide additional positioning options and notch locations.