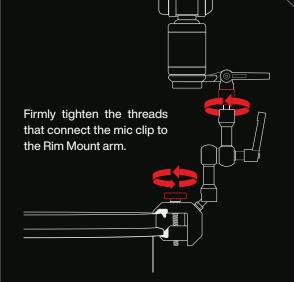

## **ANATOMY**

Firmly tighten the thumb screw. Often times an extra turn or two is necessary as the Rim Mount teeth compress against the rim of the drum.

After tightening, pull up on the handle and rotate to avoid obstacles.