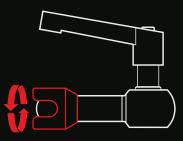

## **ANATOMY**

Firmly tighten the thumb screw. Often times an extra turn or two is necessary as the Rim Mount teeth compress against the rim of the drum.

After tightening, pull up on the handle and rotate to avoid obstacles.